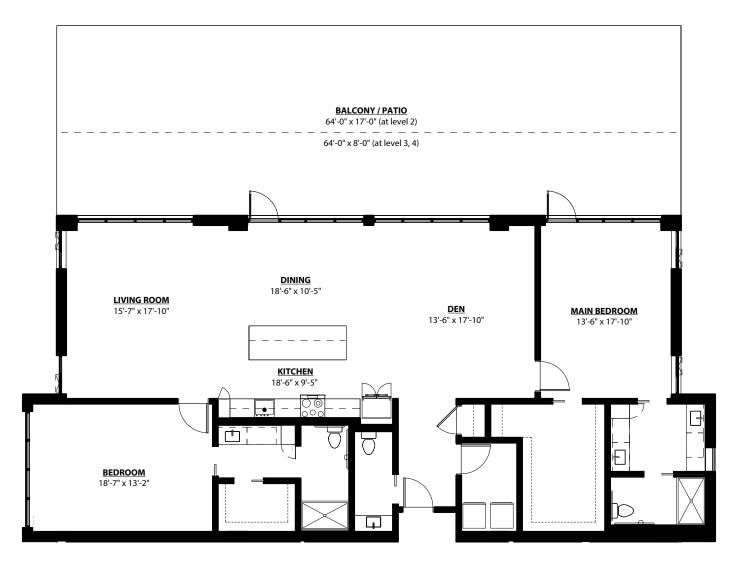

#### 2 BEDROOM • 2.5 BATH • DEN • 1,511 SQ. FT.

All unit plans are representative and may not reflect the exact dimensions of all units within the building.