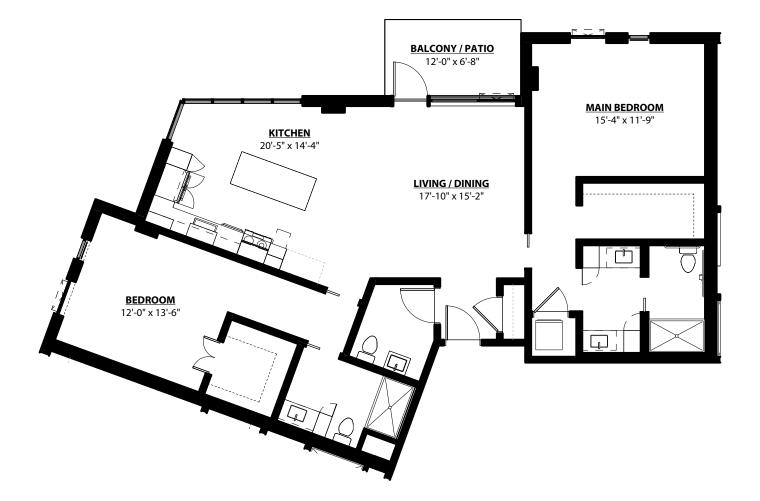

# Morning Glory A

#### 2 BEDROOM • 2.5 BATH • DEN • 1,488 SQ. FT.

Sec. Bit

Barrista .

All unit plans are representative and may not reflect the exact dimensions of all units within the building.