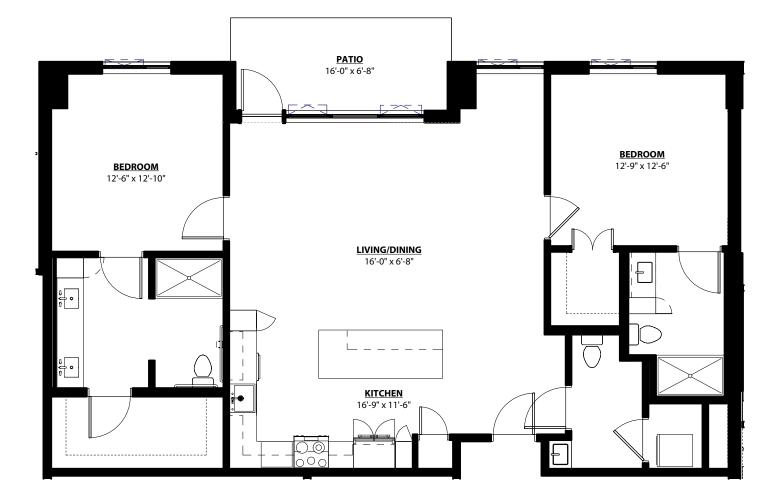

## Lupine D

#### 2 BEDROOM • 2.5 BATH • 1,445 SQ. FT.

All unit plans are representative and may not reflect the exact dimensions of all units within the building.

All unit plans are representative and may not reflect the exact dimensions of all units within the building.