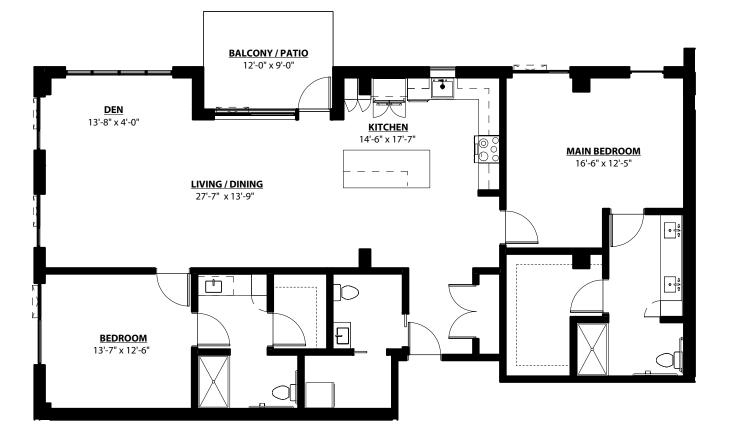

#### 2 BEDROOM • 2.5 BATH • DEN • 1,511 SQ. FT.

All unit plans are representative and may not reflect the exact dimensions of all units within the building.