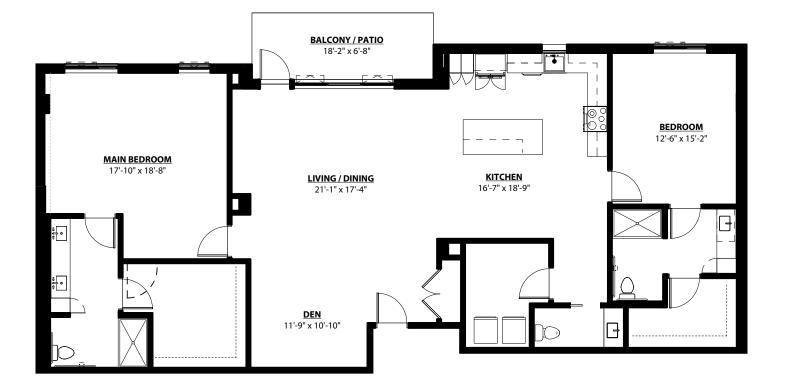

### 2 BEDROOM • 2.5 BATH • 1,423 SQ. FT.

Min or

....

All unit plans are representative and may not reflect the exact dimensions of all units within the building.