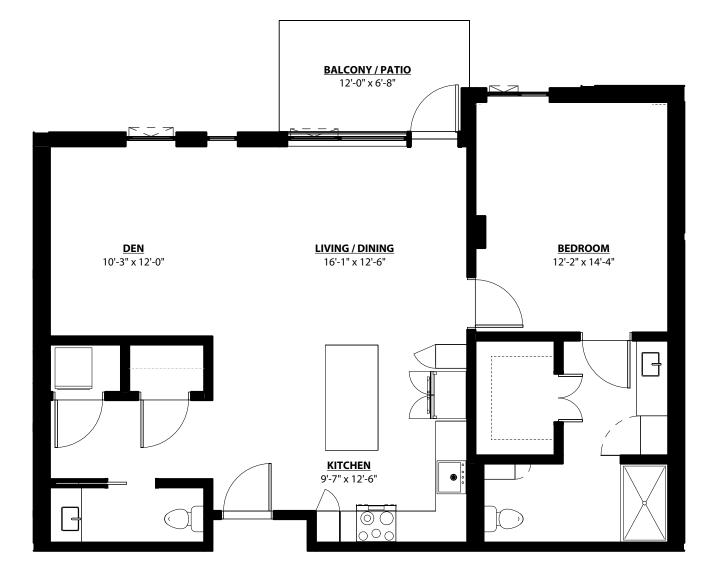

#### 1 BEDROOM • 1.5 BATH • DEN • 1,080 SQ. FT.

All unit plans are representative and may not reflect the exact dimensions of all units within the building.

Daisy C

All unit plans are representative and may not reflect the exact dimensions of all units within the building.