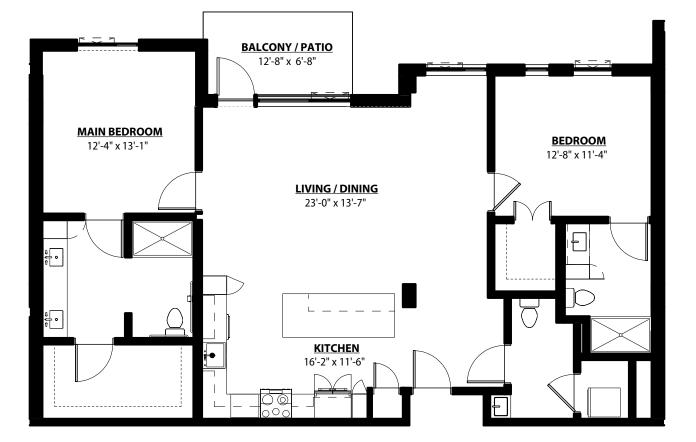

### Lupine B

### 2 BEDROOM • 2.5 BATH • 1,423 SQ. FT.

Min or

....

All unit plans are representative and may not reflect the exact dimensions of all units within the building.