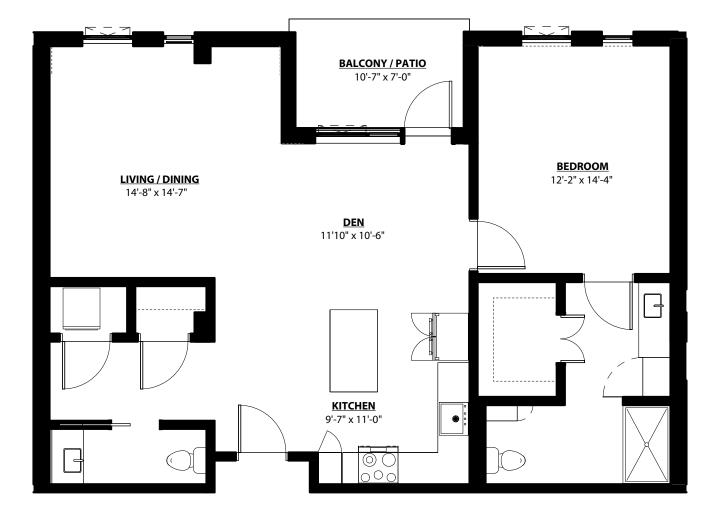

#### 1 BEDROOM • 1.5 BATH • DEN • 1,080 SQ. FT.

All unit plans are representative and may not reflect the exact dimensions of all units within the building.

Daisy C

All unit plans are representative and may not reflect the exact dimensions of all units within the building.