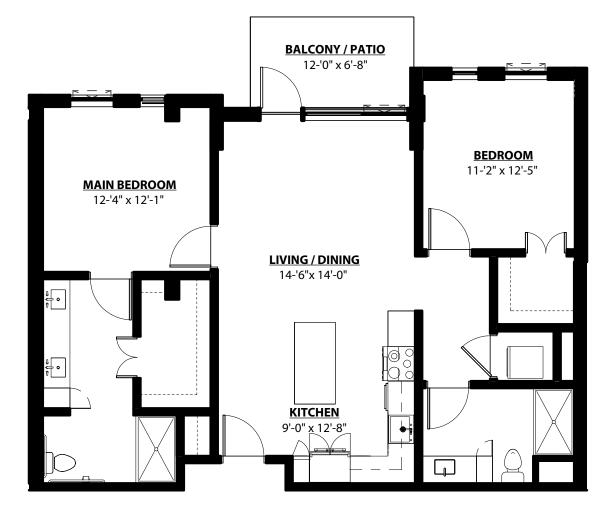

### Lupine A

#### 2 BEDROOM • 2.5 BATH • 1,385 SQ. FT.

All unit plans are representative and may not reflect the exact dimensions of all units within the building.