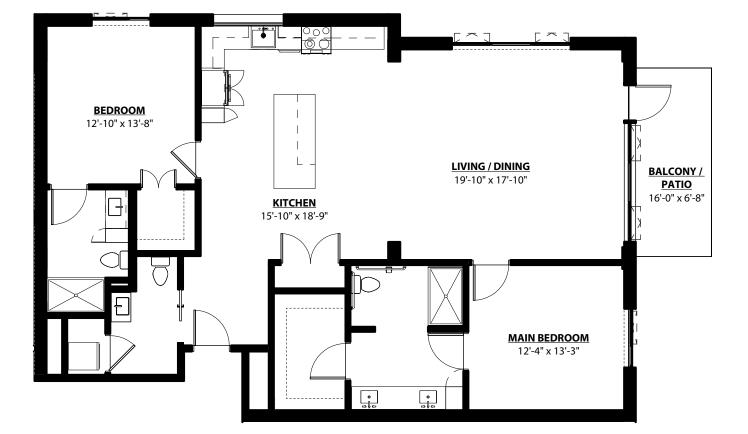

#### 2 BEDROOM • 2.5 BATH • 1,385 SQ. FT.

All unit plans are representative and may not reflect the exact dimensions of all units within the building.