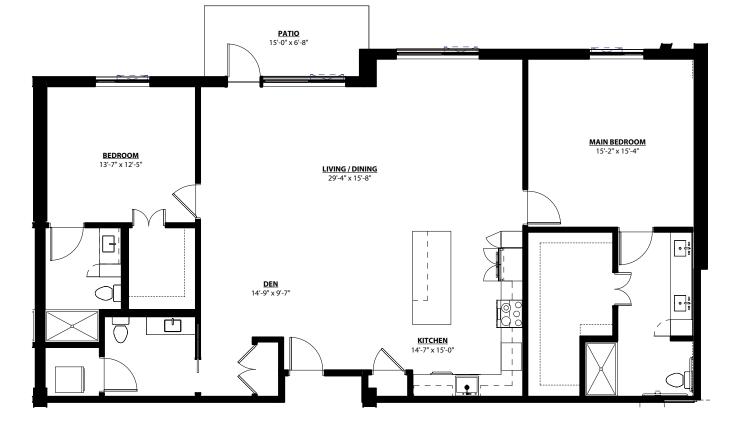

#### 1 BEDROOM • 1.5 BATH • DEN • 1,080 SQ. FT.

All unit plans are representative and may not reflect the exact dimensions of all units within the building.

Daisy C

All unit plans are representative and may not reflect the exact dimensions of all units within the building.