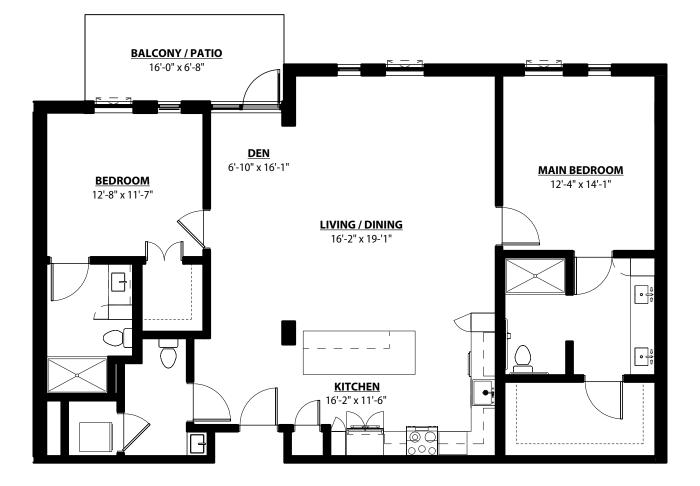

#### 1 BEDROOM • 1.5 BATH • DEN • 1,080 SQ. FT.

All unit plans are representative and may not reflect the exact dimensions of all units within the building.

Daisy C

All unit plans are representative and may not reflect the exact dimensions of all units within the building.