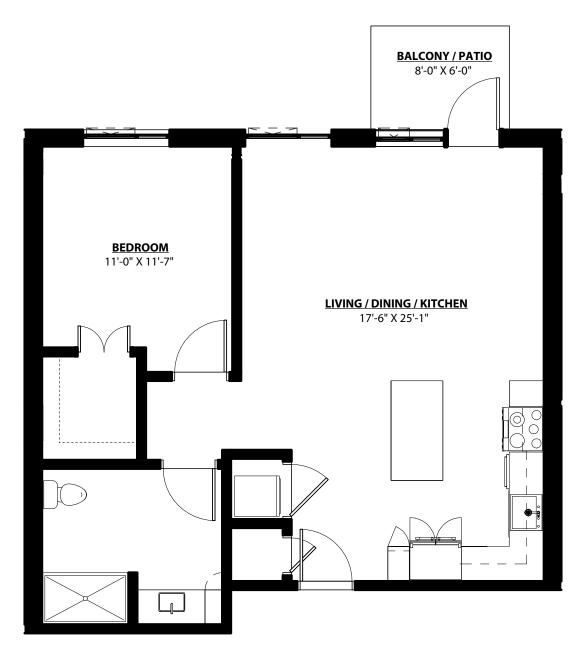

# Agave A

1 BEDROOM • 1 BATH • 803 SQ. FT.

All unit plans are representative and may not reflect the exact dimensions of all units within the building.