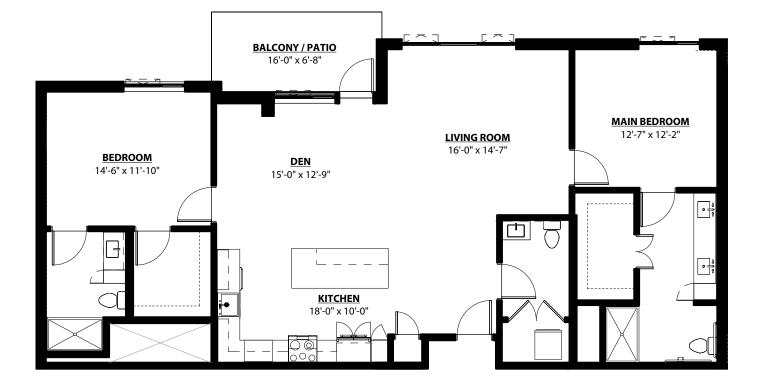

#### 2 BEDROOM • 2.5 BATH • DEN • 1,511 SQ. FT.

All unit plans are representative and may not reflect the exact dimensions of all units within the building.