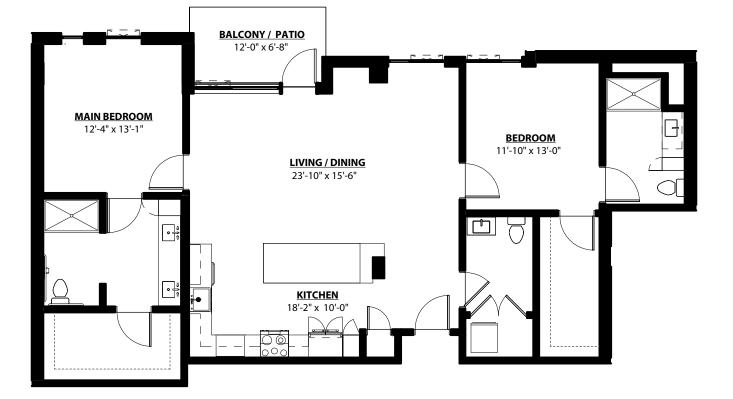

### Lupine B

### 2 BEDROOM • 2.5 BATH • 1,423 SQ. FT.

Min or

....

All unit plans are representative and may not reflect the exact dimensions of all units within the building.