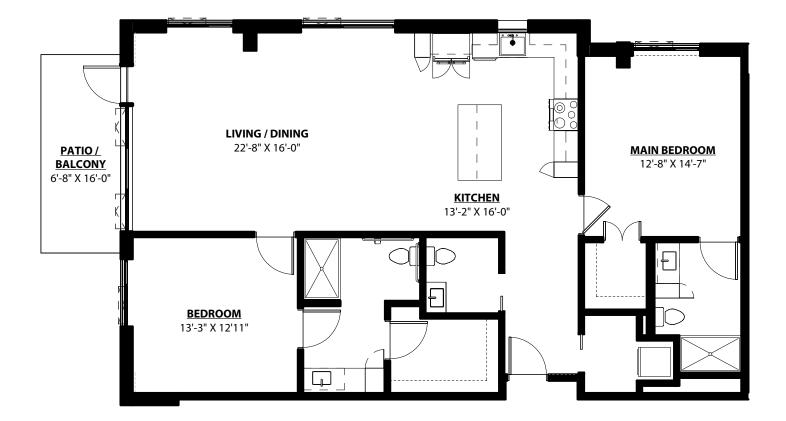

### Lupine A

#### 2 BEDROOM • 2.5 BATH • 1,385 SQ. FT.

All unit plans are representative and may not reflect the exact dimensions of all units within the building.