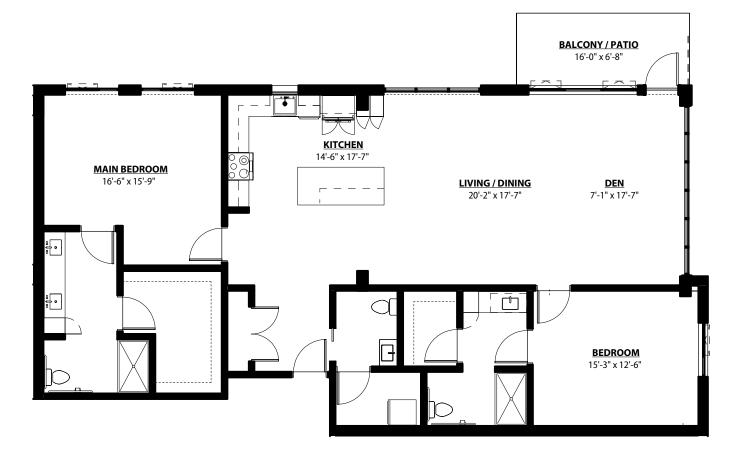

#### 2 BEDROOM • 2.5 BATH • DEN • 1,488 SQ. FT.

Sec. Bit

Barrista .

All unit plans are representative and may not reflect the exact dimensions of all units within the building.