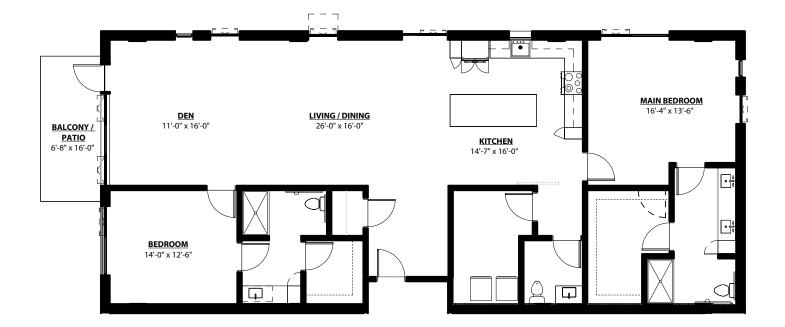

#### 2 BEDROOM • 2.5 BATH • 1,385 SQ. FT.

All unit plans are representative and may not reflect the exact dimensions of all units within the building.