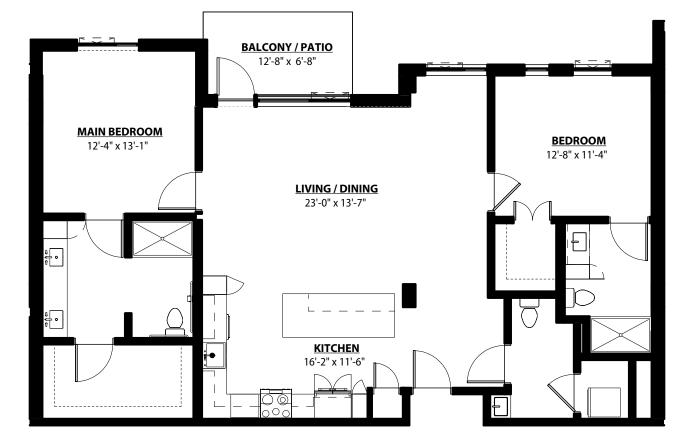

### Lupine A

#### 2 BEDROOM • 2.5 BATH • 1,385 SQ. FT.

All unit plans are representative and may not reflect the exact dimensions of all units within the building.