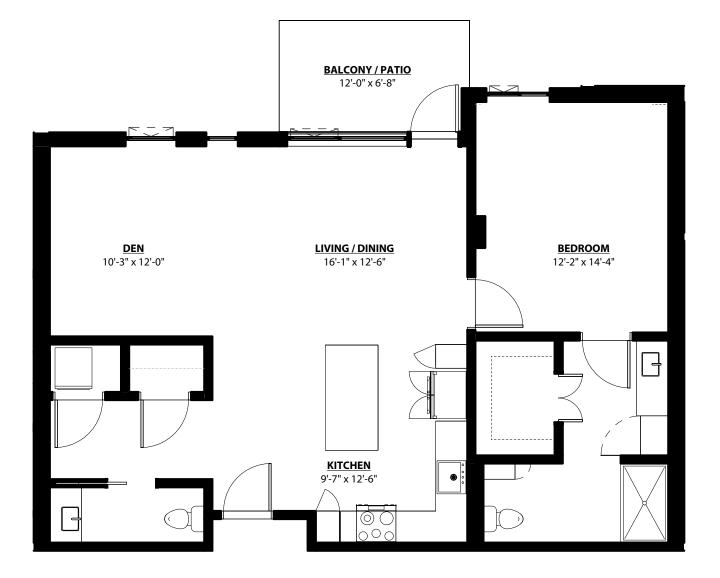

### Aster

All unit plans are representative and may not reflect the exact dimensions of all units within the building.

All unit plans are representative and may not reflect the exact dimensions of all units within the building.

#### 1 BEDROOM • 1.5 BATH • DEN • 1,080 SQ. FT.

All unit plans are representative and may not reflect the exact dimensions of all units within the building.

Daisy C

All unit plans are representative and may not reflect the exact dimensions of all units within the building.