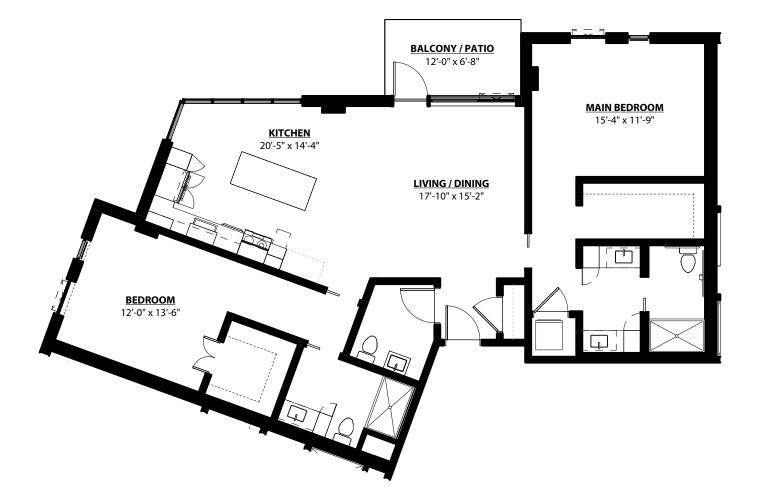

### Lupine B

### 2 BEDROOM • 2.5 BATH • 1,423 SQ. FT.

Min or

....

All unit plans are representative and may not reflect the exact dimensions of all units within the building.